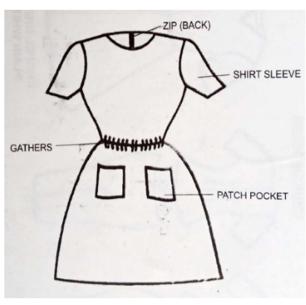

|                                      |          |

## **GHANA NATIONAL COLLEGE, CAPE COAST (PROSPECTUS)**

| White Pillow Slips *              | 2 |
|-----------------------------------|---|
| White T-Shirt                     | 2 |
| Wrap Skirt for PE (Maroon Colour) | 1 |

- Students are also requested to bring shoe cleaning materials and all items of personal hygiene (e.g., toothpaste, shampoo, deodorant, creams, lotion, etc).
- Soap should preferably be in liquid form/gel/powdered/flaked to avoid the blockage of a soakaway in the bathroom. For the sake of asthmatic patients, students should as much as possible not use body sprays.
- Refer to the attached figures for style description (Girls')

#### **CHAPEL DRESS** (Plain White)



### **CHECK DRESS**



# GHANA NATIONAL COLLEGE, CAPE COAST (PROSPECTUS)

CHAPEL DRESS (SLIT & KABA)