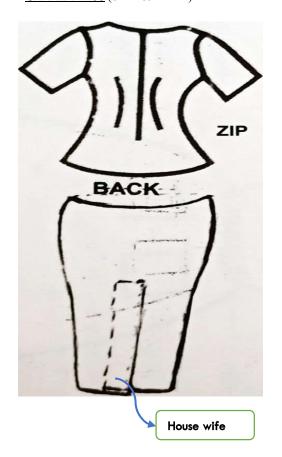

|

## **GHANA NATIONAL COLLEGE, CAPE COAST (PROSPECTUS)**

| White Pillow Slips *              | 2 |
|-----------------------------------|---|
| White T-Shirt                     | 2 |
| Wrap Skirt for PE (Maroon Colour) | 1 |

- Students are also requested to bring shoe cleaning materials and all items of personal hygiene (e.g., toothpaste, shampoo, deodorant, creams, lotion, etc).
- Soap should preferably be in liquid form/gel/powdered/flaked to avoid the blockage of a soakaway in the bathroom. For the sake of asthmatic patients, students should as much as possible not use body sprays.
- Refer to the attached figures for style description (Girls')

#### **CHAPEL DRESS** (Plain White)



### **CHECK DRESS**



# GHANA NATIONAL COLLEGE, CAPE COAST (PROSPECTUS)

CHAPEL DRESS (SLIT & KABA)