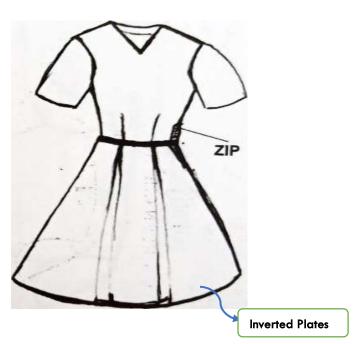

Chemise (1)                                           |                                      |          |

## **GHANA NATIONAL COLLEGE, CAPE COAST (PROSPECTUS)**

| White Pillow Slips *              | 2 |
|-----------------------------------|---|
| White T-Shirt                     | 2 |
| Wrap Skirt for PE (Maroon Colour) | 1 |

- Students are also requested to bring shoe cleaning materials and all items of personal hygiene (e.g., toothpaste, shampoo, deodorant, creams, lotion, etc).
- Soap should preferably be in liquid form/gel/powdered/flaked to avoid the blockage of a soakaway in the bathroom. For the sake of asthmatic patients, students should as much as possible not use body sprays.
- Refer to the attached figures for style description (Girls')

#### **CHAPEL DRESS** (Plain White)



### **CHECK DRESS**



# GHANA NATIONAL COLLEGE, CAPE COAST (PROSPECTUS)

CHAPEL DRESS (SLIT & KABA)